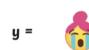

|----|----|
| 1 | 2 | 3 | 4 | 5 | 6 | 7 | 8 | 9 | 10 | 11 | 12 | 13 |

| n  |    |    |    |    |    |    |    |    |    |    |    |    |
|----|----|----|----|----|----|----|----|----|----|----|----|----|
| 14 | 15 | 16 | 17 | 18 | 19 | 20 | 21 | 22 | 23 | 24 | 25 | 26 |







## Emoji Number Code Breaker **Answers**

| α | b | С | d | e | f | g | h | i | j  | k  | l  | m  |
|---|---|---|---|---|---|---|---|---|----|----|----|----|
| 1 | 2 | 3 | 4 | 5 | 6 | 7 | 8 | 9 | 10 | 11 | 12 | 13 |

|    |    | р  |    |    |    |    |    |    |    |    |    |    |
|----|----|----|----|----|----|----|----|----|----|----|----|----|
| 14 | 15 | 16 | 17 | 18 | 19 | 20 | 21 | 22 | 23 | 24 | 25 | 26 |





25







# Emoji Code Breaker

Complete the code using these symbols.























































## Emoji Code Breaker

Complete the code.





















## Emoji Code Breaker

Write an emoji message to a friend by using a secret code. Use the table below to create 26 different emoji symbols for each letter of the alphabet. Then, using these symbols write your friends a secret message.

| α | b | С | d | e | f | g | h | i | j | k | l | m |
|---|---|---|---|---|---|---|---|---|---|---|---|---|
|   |   |   |   |   |   |   |   |   |   |   |   |   |
|   |   |   |   |   |   |   |   |   |   |   |   |   |
|   |   |   |   |   |   |   |   |   |   |   |   |   |

| n | 0 | р | q | r | s | t | u | v | w | x | y | z |
|---|---|---|---|---|---|---|---|---|---|---|---|---|
|   |   |   |   |   |   |   |   |   |   |   |   |   |
|   |   |   |   |   |   |   |   |   |