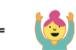

---|----|
| 1 | 2 | 3 | 4 | 5 | 6 | 7 | 8 | 9 | 10 | 11 | 12 | 13 |

| n  |    |    |    |    |    |    |    |    |    |    |    |    |
|----|----|----|----|----|----|----|----|----|----|----|----|----|
| 14 | 15 | 16 | 17 | 18 | 19 | 20 | 21 | 22 | 23 | 24 | 25 | 26 |







## Emoji Number Code Breaker **Answers**

| α | b | С | d | e | f | g | h | i | j  | k  | l  | m  |
|---|---|---|---|---|---|---|---|---|----|----|----|----|
| 1 | 2 | 3 | 4 | 5 | 6 | 7 | 8 | 9 | 10 | 11 | 12 | 13 |

|    |    | р  |    |    |    |    |    |    |    |    |    |    |
|----|----|----|----|----|----|----|----|----|----|----|----|----|
| 14 | 15 | 16 | 17 | 18 | 19 | 20 | 21 | 22 | 23 | 24 | 25 | 26 |





25







# Emoji Code Breaker

Complete the code using these symbols.























































## Emoji Code Breaker

Complete the code.





















## Emoji Code Breaker

Write an emoji message to a friend by using a secret code. Use the table below to create 26 different emoji symbols for each letter of the alphabet. Then, using these symbols write your friends a secret message.

| α | b | С | d | e | f | g | h | i | j | k | l | m |
|---|---|---|---|---|---|---|---|---|---|---|---|---|
|   |   |   |   |   |   |   |   |   |   |   |   |   |
|   |   |   |   |   |   |   |   |   |   |   |   |   |
|   |   |   |   |   |   |   |   |   |   |   |   |   |

| n | 0 | р | q | r | s | t | u | v | w | x | y | z |
|---|---|---|---|---|---|---|---|---|---|---|---|---|
|   |   |   |   |   |   |   |   |   |   |   |   |   |
|   |   |   |   |   |   |   |   |   |   |