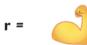

--|----|----|
| 1 | 2 | 3 | 4 | 5 | 6 | 7 | 8 | 9 | 10 | 11 | 12 | 13 |

| n  |    |    |    |    |    |    |    |    |    |    |    |    |
|----|----|----|----|----|----|----|----|----|----|----|----|----|
| 14 | 15 | 16 | 17 | 18 | 19 | 20 | 21 | 22 | 23 | 24 | 25 | 26 |







## Emoji Number Code Breaker **Answers**

| α | b | С | d | e | f | g | h | i | j  | k  | l  | m  |
|---|---|---|---|---|---|---|---|---|----|----|----|----|
| 1 | 2 | 3 | 4 | 5 | 6 | 7 | 8 | 9 | 10 | 11 | 12 | 13 |

|    |    | р  |    |    |    |    |    |    |    |    |    |    |
|----|----|----|----|----|----|----|----|----|----|----|----|----|
| 14 | 15 | 16 | 17 | 18 | 19 | 20 | 21 | 22 | 23 | 24 | 25 | 26 |





25







# Emoji Code Breaker

Complete the code using these symbols.























































## Emoji Code Breaker

Complete the code.





















## Emoji Code Breaker

Write an emoji message to a friend by using a secret code. Use the table below to create 26 different emoji symbols for each letter of the alphabet. Then, using these symbols write your friends a secret message.

| α | b | С | d | e | f | g | h | i | j | k | l | m |
|---|---|---|---|---|---|---|---|---|---|---|---|---|
|   |   |   |   |   |   |   |   |   |   |   |   |   |
|   |   |   |   |   |   |   |   |   |   |   |   |   |
|   |   |   |   |   |   |   |   |   |   |   |   |   |

| n | 0 | р | q | r | s | t | u | v | w | x | y | z |
|---|---|---|---|---|---|---|---|---|---|---|---|---|
|   |   |   |   |   |   |   |   |   |   |   |   |   |
|   |   |   |   |   |   |   |   |   |