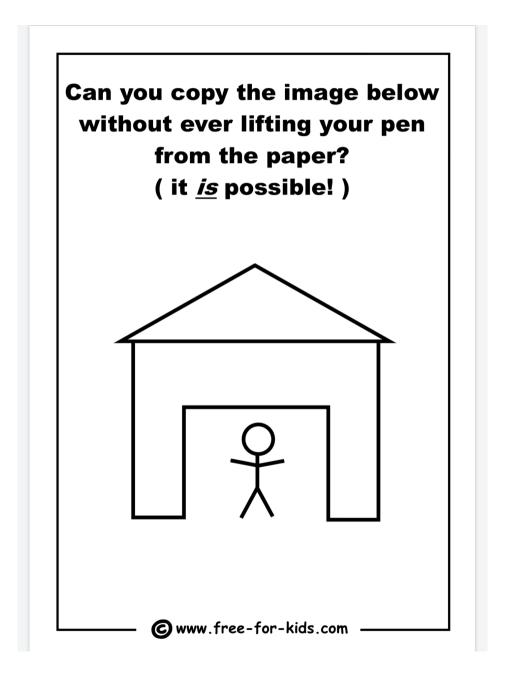

#### BRAIN

\*\*\*\*\*\*\*\*\*\*\*

1. Emily loves cats and she keeps some as pets. All but two of them are completely black. All but two of them are completely white. All but two of them are completely ginger.

How many cats does she have in total?

2. A family of five people drove in a car for 300 miles at an average speed of 50 miles per hour. For the whole journey nobody noticed that the car had a flat tyre.

How come nobody noticed?

- 3. Try to re-arrange the letters of NEW DOOR to make one word.
- 4. A school orchestra with six musicians can play the first section of Beethoven's 5th symphony in 7 minutes and 23 seconds.

How long would it take to play if they doubled the number of musicians?

5. Tom owns an antique grandfather clock made in the year 1877.

How long is it designed to go without winding?

6. Emma was running in a 5 mile marathon. With the end in sight she sprinted past Chloe who was in second place and triumphantly crossed the finish line.

Why didn't Emma win the marathon?

# BRAIN TEASERS The answers!

- 1. She has three cats.
- 2. It was the spare tyre.
- 3. NEW DOOR re-arranges to make ONE WORD.
- 4. The same amount of time. The number of musicians will not change the length of the piece of music!
- 5. It is not designed to go without winding.
- 6. She was still in second place.